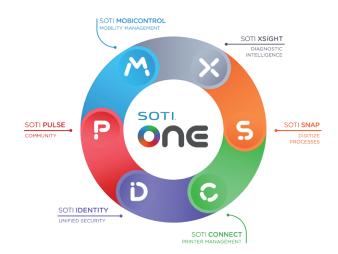

# **SOTI ONE Simplifies Your Business-Critical Mobile Operations**

The <u>SOTI ONE Platform</u> is an innovative, integrated management solution that maximizes the ROI of your business-critical mobile devices and printers. It reduces the cost, complexity and downtime of your mobile operations and delivers actionable insights to help you make data-driven decisions. Workers are more efficient because devices are more reliable and packed with the tools, data and apps needed to get the job done - fast. Manage your essential mobile devices and printers for total control while increasing the effectiveness of your mobile operations with the <u>SOTI ONE Platform</u>.