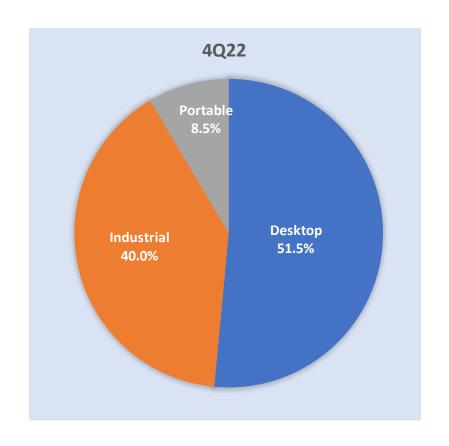

## Agenda

- **■** Financial Update
- Q&A



#### 免責聲明 Disclaimer

簡報所提供之資訊可能含有前瞻性敘述,實際結果可能與這些前瞻性敘述大不相同。簡報資料中所提供之資訊並未明示或暗示的表達或保證其具有正確性及完整性,亦不代表鼎翰科技股份有限公司(本公司)對產業狀況或後續重大發展的完整論述。

TSC Auto ID Technology and its subsidiaries have no intention and undertake no obligation to update any forward-looking statement, whether as a result of new information, future events, or otherwise, except as required by law.



# **Financial Update**



**Quarterly Revenue Trend** 



- ✓ YoY-1.9%
- ✓ Avg. NT\$ 2.09 Billion, the last 4 quarters



#### **Annual Revenue Trend**



- ✓ Record-high 2023 revenue NT\$ 8.35 Billion
- ✓ YoY+4.8%
- ✓ CAGR 16.6% (2008~2023)



### **Revenue Contribution (4Q23)**







### **Revenue Contribution (FY23)**







### **Printers Revenue by Product Category (4Q23)**









### **Printers Revenue by Product Category (FY23)**









#### **Label Business (Quarterly)**



- ✓ 4Q23 RevenueUS\$ 27.3M, YoY+10.5%
- ✓ Avg. US\$ 26.6M, the last 4 quarters



## **Label Business (Annual)**



- ✓ Record-high revenueUS\$ 106.2M, YoY +6%
- ✓ CAGR 16.5% (2019~2023)



#### FY23 P&L Summary

| (NT\$ Millions)             | 2023    |        | 2022  |        | YoY    |
|-----------------------------|---------|--------|-------|--------|--------|
| Net Sales                   | 8,352   | 100.0% | 7,967 | 100.0% | 385    |
| Cost of Goods Sold          | 5,545   | 66.4%  | 5,319 | 66.8%  | 225    |
| <b>Gross Profit</b>         | 2,807   | 33.6%  | 2,647 | 33.2%  | 160    |
| Operating exepnses          | 1,611   | 19.3%  | 1,390 | 17.4%  | 221    |
| Operating Incom