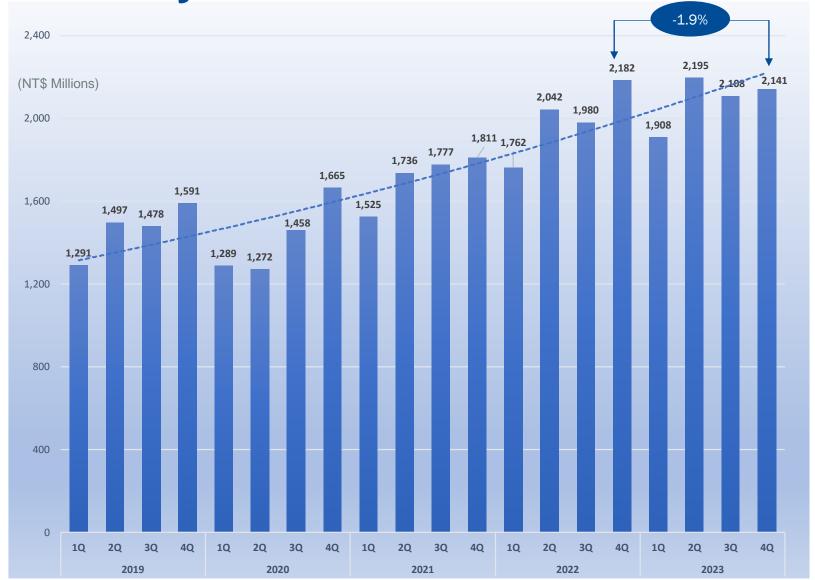

# **Financial Update**

**Quarterly Revenue Trend** 

- ✓ YoY-1.9%
- ✓ Avg. NT\$ 2.09 Billion, the last 4 quarters