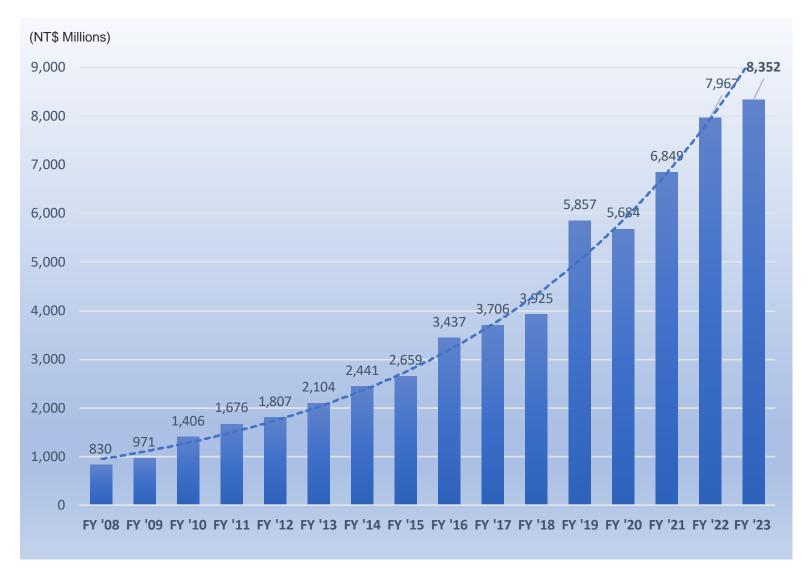

#### **Annual Revenue Trend**

- ✓ Record-high 2023 revenue NT\$ 8.35 Billion
- ✓ YoY+4.8%
- ✓ CAGR 16.6% (2008~2023)