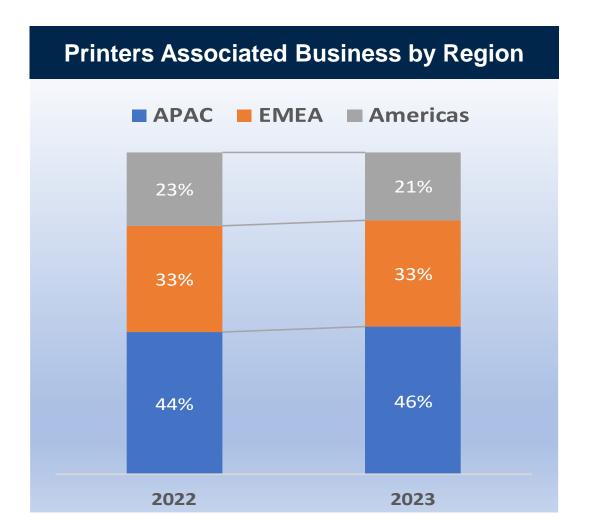

## Agenda

- **■** Financial Update
- Q&A



#### 免責聲明 Disclaimer

簡報所提供之資訊可能含有前瞻性敘述,實際結果可能與這些前瞻性敘述大不相同。簡報資料中所提供之資訊並未明示或暗示的表達或保證其具有正確性及完整性,亦不代表鼎翰科技股份有限公司(本公司)對產業狀況或後續重大發展的完整論述。

TSC Auto ID Technology and its subsidiaries have no intention and undertake no obligation to update any forward-looking statement, whether as a result of new information, future events, or otherwise, except as required by law.



# **Financial Update**



**Quarterly Revenue Trend** 



- ✓ YoY-1.9%
- ✓ Avg. NT\$ 2.09 Billion, the last 4 quarters



#### **Annual Revenue Trend**



- ✓ Record-high 2023 revenue NT\$ 8.35 Billion
- ✓ YoY+4.8%
- ✓ CAGR 16.6% (2008~2023)



### **Revenue Contribution (4Q23)**







### **Revenue Contribution (FY23)**







### **Printers Revenue by Product Category (4Q23)**









### **Printers Revenue by Product Category (FY23)**









#### **Label Business (Quarterly)**



- ✓ 4Q23 RevenueUS\$ 27.3M, YoY+10.5%
- ✓ Avg. US\$ 26.6M, the last 4 quarters



## **Label Business (Annual)**



- ✓ Record-high revenueUS\$ 106.2M, YoY +6%
- ✓ CAGR 16.5% (2019~2023)



#### FY23 P&L Summary

| (NT\$ Millions)             | 2023    |        | 2022  |        | YoY    |
|-----------------------------|---------|--------|-------|--------|--------|
| Net Sales                   | 8,352   | 100.0% | 7,967 | 100.0% | 385    |
| Cost of Goods Sold          | 5,545   | 66.4%  | 5,319 | 66.8%  | 225    |
| <b>Gross Profit</b>         | 2,807   | 33.6%  | 2,647 | 33.2%  | 160    |
| Operating exepnses          | 1,611