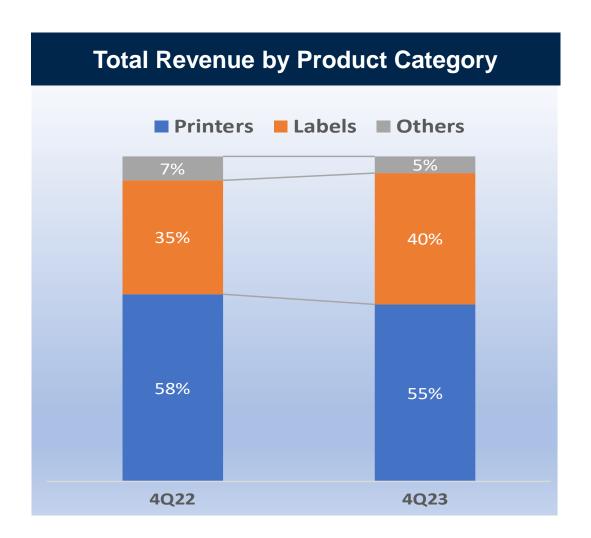

## Agenda

- **■** Financial Update
- Q&A



#### 免責聲明 Disclaimer

簡報所提供之資訊可能含有前瞻性敘述,實際結果可能與這些前瞻性敘述大不相同。簡報資料中所提供之資訊並未明示或暗示的表達或保證其具有正確性及完整性,亦不代表鼎翰科技股份有限公司(本公司)對產業狀況或後續重大發展的完整論述。

TSC Auto ID Technology and its subsidiaries have no intention and undertake no obligation to update any forward-looking statement, whether as a result of new information, future events, or otherwise, except as required by law.



# **Financial Update**



**Quarterly Revenue Trend** 



- ✓ YoY-1.9%
- ✓ Avg. NT\$ 2.09 Billion, the last 4 quarters



#### **Annual Revenue Trend**



- ✓ Record-high 2023 revenue NT\$ 8.35 Billion
- ✓ YoY+4.8%
- ✓ CAGR 16.6% (2008~2023)



### **Revenue Contribution (4Q23)**







### **Revenue Contribution (FY23)**







### **Printers Revenue by Product Category (4Q23)**









### **Printers Revenue by Product Category (FY23)**









#### **Label Business (Quarterly)**



- ✓ 4Q23 RevenueUS\$ 27.3M, YoY+10.5%
- ✓ Avg. US\$ 26.6M, the last 4 quarters



## **Label Business (Annual)**



- ✓ Record-high revenueUS\$ 106.2M, YoY +6%
- ✓ CAGR 16.5% (2019~2023)



#### FY23 P&L Summary

| (NT\$ Millions)             | 2023    |        | 2022  |        | YoY    |
|-----------------------------|---------|--------|-------|--------|--------|
| Net Sales                   | 8,352   | 100.0% | 7,967 | 100.0% | 385    |
| Cost of Goods Sold          | 5,545   | 66.4%  | 5,319 | 66.8%  | 225    |
| <b>Gross Profit</b>         | 2,807   | 33.6%  | 2,647 | 33.2%  | 1