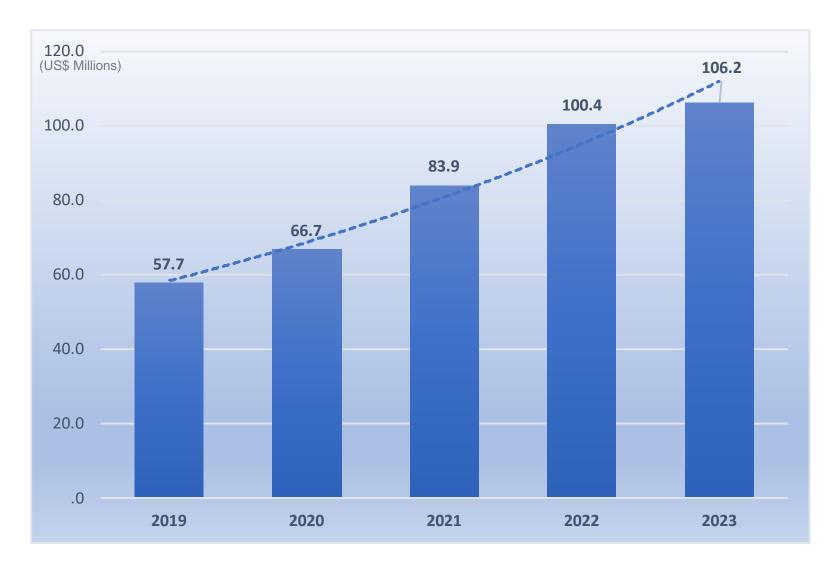

## **Label Business (Annual)**

- ✓ Record-high revenueUS\$ 106.2M, YoY +6%
- ✓ CAGR 16.5% (2019~2023)