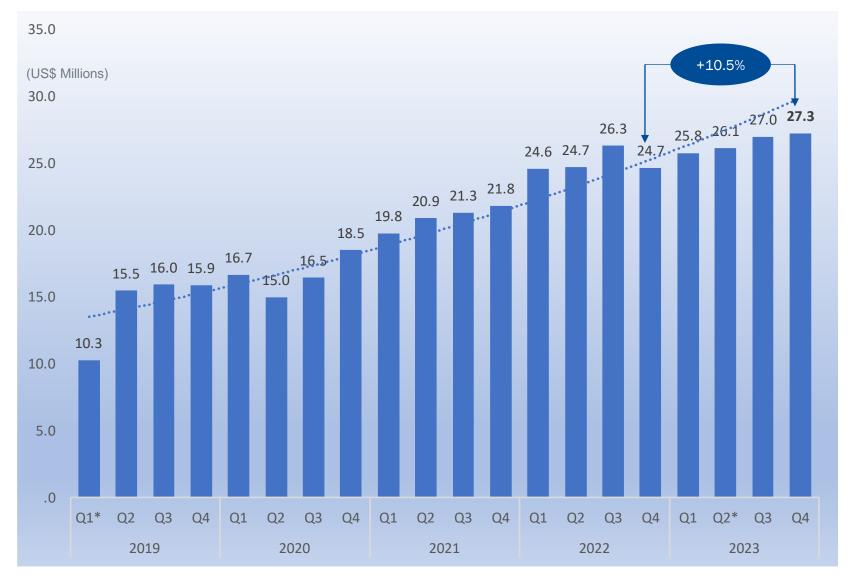

#### **Label Business (Quarterly)**

- ✓ 4Q23 RevenueUS\$ 27.3M, YoY+10.5%
- ✓ Avg. US\$ 26.6M, the last 4 quarters