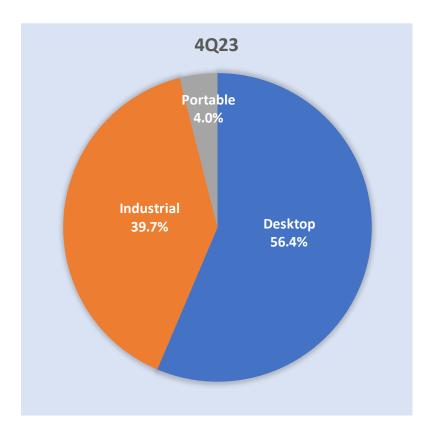

## Agenda

- **■** Financial Update
- Q&A



#### 免責聲明 Disclaimer

簡報所提供之資訊可能含有前瞻性敘述,實際結果可能與這些前瞻性敘述大不相同。簡報資料中所提供之資訊並未明示或暗示的表達或保證其具有正確性及完整性,亦不代表鼎翰科技股份有限公司(本公司)對產業狀況或後續重大發展的完整論述。

TSC Auto ID Technology and its subsidiaries have no intention and undertake no obligation to update any forward-looking statement, whether as a result of new information, future events, or otherwise, except as required by law.



# **Financial Update**



**Quarterly Revenue Trend** 



- ✓ YoY-1.9%
- ✓ Avg. NT\$ 2.09 Billion, the last 4 quarters



#### **Annual Revenue Trend**



- ✓ Record-high 2023 revenue NT\$ 8.35 Billion
- ✓ YoY+4.8%
- ✓ CAGR 16.6% (2008~2023)



### **Revenue Contribution (4Q23)**







### **Revenue Contribution (FY23)**







### **Printers Revenue by Product Category (4Q23)**









### **Printers Revenue by Product Category (FY23)**









#### **Label Business (Quarterly)**



- ✓ 4Q23 RevenueUS\$ 27.3M, YoY+10.5%
- ✓ Avg. US\$ 26.6M, the last 4 quarters



## **Label Business (Annual)**



- ✓ Record-high revenueUS\$ 106.2M, YoY +6%
- ✓ CAGR 16.5% (2019~2023)



#### FY23 P&L Summary

| (NT\$ Millions)             | 2023    |        | 2022  |        | YoY    |
|-----------------------------|---------|--------|-------|--------|--------|
| Net Sales                   | 8,352   | 100.0% | 7,967 | 100.0% | 385    |
| Cost of Goods Sold          | 5,545   | 66.4%  | 5,319 | 66.8%  | 225    |
| <b>Gross Profit</b>         | 2,807   | 33.6%  | 2,647 | 33.2%  | 160    |
| Operating exepnses          | 1,611   | 19.3%  | 1,390 | 17.4%  | 221    |
| Operating Income