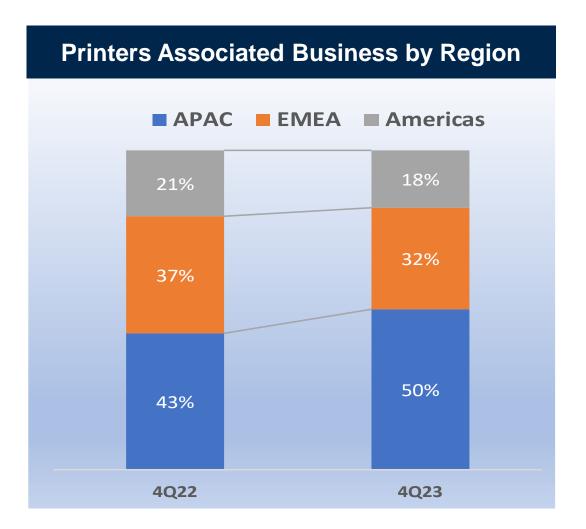

## Agenda

- **■** Financial Update
- Q&A



#### 免責聲明 Disclaimer

簡報所提供之資訊可能含有前瞻性敘述,實際結果可能與這些前瞻性敘述大不相同。簡報資料中所提供之資訊並未明示或暗示的表達或保證其具有正確性及完整性,亦不代表鼎翰科技股份有限公司(本公司)對產業狀況或後續重大發展的完整論述。

TSC Auto ID Technology and its subsidiaries have no intention and undertake no obligation to update any forward-looking statement, whether as a result of new information, future events, or otherwise, except as required by law.



# **Financial Update**



**Quarterly Revenue Trend** 



- ✓ YoY-1.9%
- ✓ Avg. NT\$ 2.09 Billion, the last 4 quarters



#### **Annual Revenue Trend**



- ✓ Record-high 2023 revenue NT\$ 8.35 Billion
- ✓ YoY+4.8%
- ✓ CAGR 16.6% (2008~2023)



### **Revenue Contribution (4Q23)**







### **Revenue Contribution (FY23)**







### **Printers Revenue by Product Category (4Q23)**









### **Printers Revenue by Product Category (FY23)**









#### **Label Business (Quarterly)**



- ✓ 4Q23 RevenueUS\$ 27.3M, YoY+10.5%
- ✓ Avg. US\$ 26.6M, the last 4 quarters



## **Label Business (Annual)**



- ✓ Record-high revenueUS\$ 106.2M, YoY +6%
- ✓ CAGR 16.5% (2019~2023)



#### FY23 P&L Summary

| (NT\$ Millions)             | 2023    |        | 2022  |        | YoY    |
|-----------------------------|---------|--------|-------|--------|--------|
| Net Sales                   | 8,352   | 100.0% | 7,967 | 100.0% | 385    |
| Cost of Goods Sold          | 5,545   | 66.4%  | 5,319 | 66.8%  | 225    |
| <b>Gross Profit</b>         | 2,807   | 33.6%  | 2,647 | 33.2%  | 160