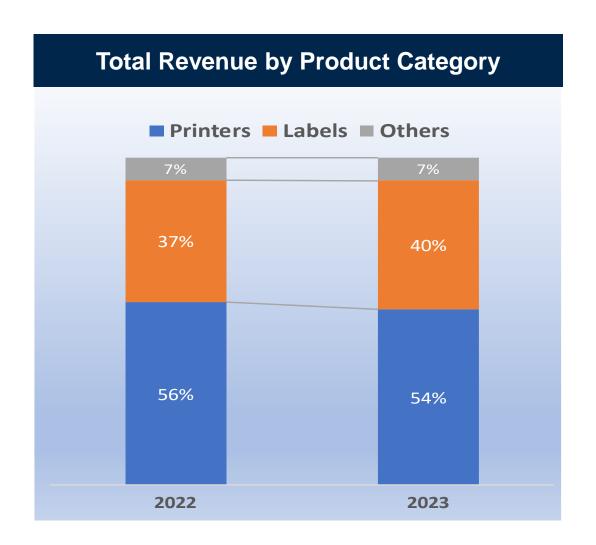

## Agenda

- **■** Financial Update
- Q&A



#### 免責聲明 Disclaimer

簡報所提供之資訊可能含有前瞻性敘述,實際結果可能與這些前瞻性敘述大不相同。簡報資料中所提供之資訊並未明示或暗示的表達或保證其具有正確性及完整性,亦不代表鼎翰科技股份有限公司(本公司)對產業狀況或後續重大發展的完整論述。

TSC Auto ID Technology and its subsidiaries have no intention and undertake no obligation to update any forward-looking statement, whether as a result of new information, future events, or otherwise, except as required by law.



# **Financial Update**



**Quarterly Revenue Trend** 



- ✓ YoY-1.9%
- ✓ Avg. NT\$ 2.09 Billion, the last 4 quarters



#### **Annual Revenue Trend**



- ✓ Record-high 2023 revenue NT\$ 8.35 Billion
- ✓ YoY+4.8%
- ✓ CAGR 16.6% (2008~2023)



### **Revenue Contribution (4Q23)**







### **Revenue Contribution (FY23)**







### **Printers Revenue by Product Category (4Q23)**









### **Printers Revenue by Product Category (FY23)**









#### **Label Business (Quarterly)**



- ✓ 4Q23 RevenueUS\$ 27.3M, YoY+10.5%
- ✓ Avg. US\$ 26.6M, the last 4 quarters



## **Label Business (Annual)**



- ✓ Record-high revenueUS\$ 106.2M, YoY +6%
- ✓ CAGR 16.5% (2019~2023)



#### FY23 P&L Summary

| (NT\$ Millions)             | 2023    |        | 2022  |        | YoY    |
|-----------------------------|---------|--------|-------|--------|--------|
| Net Sales                   | 8,352   | 100.0% | 7,967 | 100.0% | 385    |
| Cost of Goods Sold          | 5,545   | 66.4%  | 5,319 | 66.8%  | 225    |
| <b>Gross Profit</b>         | 2,807   | 33.6%  | 2,647 | 33.2%  | 160    |
| Operating exepnses          | 1,6