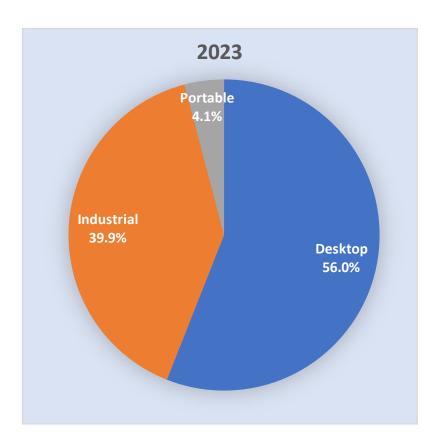

sclaimer

簡報所提供之資訊可能含有前瞻性敘述,實際結果可能與這些前瞻性敘述大不相同。簡報資料中所提供之資訊並未明示或暗示的表達或保證其具有正確性及完整性,亦不代表鼎翰科技股份有限公司(本公司)對產業狀況或後續重大發展的完整論述。

TSC Auto ID Technology and its subsidiaries have no intention and undertake no obligation to update any forward-looking statement, whether as a result of new information, future events, or otherwise, except as required by law.



# **Financial Update**



**Quarterly Revenue Trend** 



- ✓ YoY-1.9%
- ✓ Avg. NT\$ 2.09 Billion, the last 4 quarters



#### **Annual Revenue Trend**



- ✓ Record-high 2023 revenue NT\$ 8.35 Billion
- ✓ YoY+4.8%
- ✓ CAGR 16.6% (2008~2023)



### **Revenue Contribution (4Q23)**







### **Revenue Contribution (FY23)**







### **Printers Revenue by Product Category (4Q23)**









### **Printers Revenue by Product Category (FY23)**









#### **Label Business (Quarterly)**



- ✓ 4Q23 RevenueUS\$ 27.3M, YoY+10.5%
- ✓ Avg. US\$ 26.6M, the last 4 quarters



## **Label Business (Annual)**



- ✓ Record-high revenueUS\$ 106.2M, YoY +6%
- ✓ CAGR 16.5% (2019~2023)



#### FY23 P&L Summary

| (NT\$ Millions)             | 2023    |        | 2022  |        | YoY    |
|-----------------------------|---------|--------|-------|--------|--------|
| Net Sales                   | 8,352   | 100.0% | 7,967 | 100.0% | 385    |
| Cost of Goods Sold          | 5,545   | 66.4%  | 5,319 | 66.8%  | 225    |
| <b>Gross Profit</b>         | 2,807   | 33.6%  | 2,647 | 33.2%  | 160    |
| Operating exepnses          | 1,611   | 19.3%  | 1,390 | 17.4%  | 221    |
| Operating Income            | 1,197   | 14.3%  | 1,258 | 15.8%  | -61    |
| Non