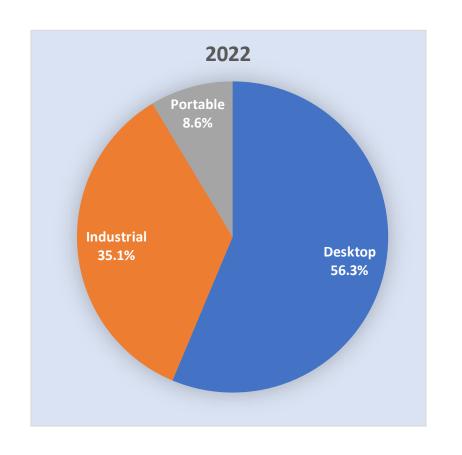

明 Disclaimer

簡報所提供之資訊可能含有前瞻性敘述,實際結果可能與這些前瞻性敘述大不相同。簡報資料中所提供之資訊並未明示或暗示的表達或保證其具有正確性及完整性,亦不代表鼎翰科技股份有限公司(本公司)對產業狀況或後續重大發展的完整論述。

TSC Auto ID Technology and its subsidiaries have no intention and undertake no obligation to update any forward-looking statement, whether as a result of new information, future events, or otherwise, except as required by law.



# **Financial Update**



**Quarterly Revenue Trend** 



- ✓ YoY-1.9%
- ✓ Avg. NT\$ 2.09 Billion, the last 4 quarters



#### **Annual Revenue Trend**



- ✓ Record-high 2023 revenue NT\$ 8.35 Billion
- ✓ YoY+4.8%
- ✓ CAGR 16.6% (2008~2023)



### **Revenue Contribution (4Q23)**







### **Revenue Contribution (FY23)**







### **Printers Revenue by Product Category (4Q23)**









### **Printers Revenue by Product Category (FY23)**









#### **Label Business (Quarterly)**



- ✓ 4Q23 RevenueUS\$ 27.3M, YoY+10.5%
- ✓ Avg. US\$ 26.6M, the last 4 quarters



## **Label Business (Annual)**



- ✓ Record-high revenueUS\$ 106.2M, YoY +6%
- ✓ CAGR 16.5% (2019~2023)



#### FY23 P&L Summary

| (NT\$ Millions)             | 2023    |        | 2022  |        | YoY    |
|-----------------------------|---------|--------|-------|--------|--------|
| Net Sales                   | 8,352   | 100.0% | 7,967 | 100.0% | 385    |
| Cost of Goods Sold          | 5,545   | 66.4%  | 5,319 | 66.8%  | 225    |
| <b>Gross Profit</b>         | 2,807   | 33.6%  | 2,647 | 33.2%  | 160    |
| Operating exepnses          | 1,611   | 19.3%  | 1,390 | 17.4%  | 221    |
| Operating Income            | 1,197   | 14.3%  | 1,258 | 15.8%  | -61    |
|