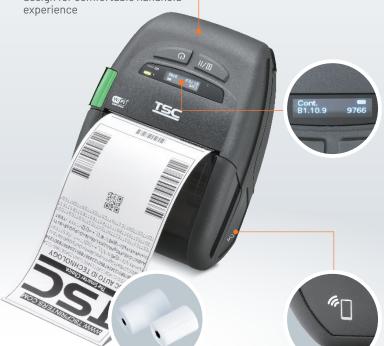

#### **Ruggedized Design**

- IP 54
- MIL-STD-810G drop & vibration
- 2.1m drop and 1,000 tumbles at 1m
- 2.5m drop with case

• Seamless key pad and interface cover for zero liquid leakage

# **Printhead**

· Self-Diagnostic TPH Care mechanism detects bad dot for high-quality printouts

### Non-Slip Design

· Streamlined and rubber over molded design for comfortable handhold experience

#### **LCD Display**

For status indication

#### **Media Sensor**

- Black mark sensor on printing surface
- Extra black mark sensor for backside
- Gap sensor

## **Seamless Connectivity**

- NFC tap-to-pair for Bluetooth
- 802.11 a/b/g/n/ac Wi-Fi with Bluetooth 4.2
- Certified MFi Bluetooth® 5.0