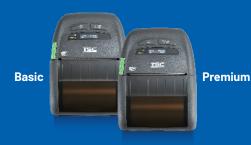

key pad and interface cover for zero liquid leakage

# **Printhead**

· Self-Diagnostic TPH Care mechanism detects bad dot for high-quality printouts

### Non-Slip Design

· Streamlined and rubber over molded design for comfortable handhold experience

#### **LCD Display**

For status indication



#### **Media Sensor**

- Black mark sensor on printing surface
- Extra black mark sensor for backside
- Gap sensor

### **Linerless Printing\***

· Linerless kit

#### Media

- Width: 25.4 ~ 80mm
- · Capacity: max. OD 57mm
- Type: receipt paper, receipt paper with black mark in printing side, selected label, linerless (outside wound)

## **Seamless Connectivity**

- NFC tap-to-pair for Bluetooth
- 802.11 a/b/g/n/ac Wi-Fi with Bluetooth 4.2
- Certified MFi Bluetooth® 5.0

## **Standard Model**



# **Premium**

#### Forklift Solutions\*

- Vehicle mount
- Battery eliminator

## Charging Terminal\*

 Docking cradle for whole unit charging

### **Smart Battery**

• 3030mAh to monitor battery health and capacity

#### Full Line of **Accessories**

















Battery Charger



Power Adaptor





Battery Eliminator Mount Adaptor

Belt Clip

Smart Battery

Docking Cradle

# Alpha-30R | Datasheet

| Model                          | Alpha-30R