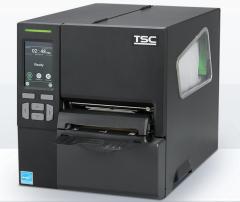

# **Industrial Printers**

Our industrial printer, designed for linerless labels, ensures high-performance, highvolume printing. With premium printhead technology and impressive speeds, the MB series guarantees high-quality labels for diverse industrial applications.

# **Product Specifications**

The table below will assist you in quickly identifying the printer that best suits your application needs.

|                     | Mobile                                                                                                                                                                                                                                                                                                                                                                                                                                                                                                                                                                                                                                                                                                                                                                                                                                                                                                                                                                                                                                                                                                                                                                                                                                                                                                                                                                                                                                                                                                                                                                                                                                                                                                                                                                                                                                                                                                                                                                                                                                                                                                                         |                                                                                                                                                                                                                                                                                                                                                                                                                                                                                                                                                                                                                                                                                                                                                                                                                                                                                                                                                                                                                                                                                                                                                                                                                                                                                                                                                                                                                                                                                                                                                                                                                                                                                                                                                                                                                                                                                                                                                                                                                                                                                                                               |                                                                                                                                                                                                                                                                                                                                                                                                                                                                                                                                                                                                                                                                                                                                                                                                                                                                                                                                                                                                                                                                                                                                                                                                                                                                                                                                                                                                                                                                                                                                                                                                                                                                                                                                                                                                                                                                                                                                                                                                                                                                                                                                | Desktop                               |                                    |                                  | Industrial                                                                                                     |
|---------------------|--------------------------------------------------------------------------------------------------------------------------------------------------------------------------------------------------------------------------------------------------------------------------------------------------------------------------------------------------------------------------------------------------------------------------------------------------------------------------------------------------------------------------------------------------------------------------------------------------------------------------------------------------------------------------------------------------------------------------------------------------------------------------------------------------------------------------------------------------------------------------------------------------------------------------------------------------------------------------------------------------------------------------------------------------------------------------------------------------------------------------------------------------------------------------------------------------------------------------------------------------------------------------------------------------------------------------------------------------------------------------------------------------------------------------------------------------------------------------------------------------------------------------------------------------------------------------------------------------------------------------------------------------------------------------------------------------------------------------------------------------------------------------------------------------------------------------------------------------------------------------------------------------------------------------------------------------------------------------------------------------------------------------------------------------------------------------------------------------------------------------------|-------------------------------------------------------------------------------------------------------------------------------------------------------------------------------------------------------------------------------------------------------------------------------------------------------------------------------------------------------------------------------------------------------------------------------------------------------------------------------------------------------------------------------------------------------------------------------------------------------------------------------------------------------------------------------------------------------------------------------------------------------------------------------------------------------------------------------------------------------------------------------------------------------------------------------------------------------------------------------------------------------------------------------------------------------------------------------------------------------------------------------------------------------------------------------------------------------------------------------------------------------------------------------------------------------------------------------------------------------------------------------------------------------------------------------------------------------------------------------------------------------------------------------------------------------------------------------------------------------------------------------------------------------------------------------------------------------------------------------------------------------------------------------------------------------------------------------------------------------------------------------------------------------------------------------------------------------------------------------------------------------------------------------------------------------------------------------------------------------------------------------|--------------------------------------------------------------------------------------------------------------------------------------------------------------------------------------------------------------------------------------------------------------------------------------------------------------------------------------------------------------------------------------------------------------------------------------------------------------------------------------------------------------------------------------------------------------------------------------------------------------------------------------------------------------------------------------------------------------------------------------------------------------------------------------------------------------------------------------------------------------------------------------------------------------------------------------------------------------------------------------------------------------------------------------------------------------------------------------------------------------------------------------------------------------------------------------------------------------------------------------------------------------------------------------------------------------------------------------------------------------------------------------------------------------------------------------------------------------------------------------------------------------------------------------------------------------------------------------------------------------------------------------------------------------------------------------------------------------------------------------------------------------------------------------------------------------------------------------------------------------------------------------------------------------------------------------------------------------------------------------------------------------------------------------------------------------------------------------------------------------------------------|---------------------------------------|------------------------------------|----------------------------------|----------------------------------------------------------------------------------------------------------------|
|                     | The second secon | a de internet de la constante | Received and the second |                                       |                                    |                                  |                                                                                                                |
| Models              | Alpha-30R (Premium)                                                                                                                                                                                                                                                                                                                                                                                                                                                                                                                                                                                                                                                                                                                                                                                                                                                                                                                                                                                                                                                                                                                                                                                                                                                                                                                                                                                                                                                                                                                                                                                                                                                                                                                                                                                                                                                                                                                                                                                                                                                                                                            | Alpha-30L*                                                                                                                                                                                                                                                                                                                                                                                                                                                                                                                                                                                                                                                                                                                                                                                                                                                                                                                                                                                                                                                                                                                                                                                                                                                                                                                                                                                                                                                                                                                                                                                                                                                                                                                                                                                                                                                                                                                                                                                                                                                                                                                    | Alpha-40L                                                                                                                                                                                                                                                                                                                                                                                                                                                                                                                                                                                                                                                                                                                                                                                                                                                                                                                                                                                                                                                                                                                                                                                                                                                                                                                                                                                                                                                                                                                                                                                                                                                                                                                                                                                                                                                                                                                                                                                                                                                                                                                      | DA Series*                            | 4-inch DH Series* <sup>1</sup>     | 2-inch DH Series <sup>*1</sup>   | MB Series                                                                                                      |
| Media Width         | 3″                                                                                                                                                                                                                                                                                                                                                                                                                                                                                                                                                                                                                                                                                                                                                                                                                                                                                                                                                                                                                                                                                                                                                                                                                                                                                                                                                                                                                                                                                                                                                                                                                                                                                                                                                                                                                                                                                                                                                                                                                                                                                                                             | 3″                                                                                                                                                                                                                                                                                                                                                                                                                                                                                                                                                                                                                                                                                                                                                                                                                                                                                                                                                                                                                                                                                                                                                                                                                                                                                                                                                                                                                                                                                                                                                                                                                                                                                                                                                                                                                                                                                                                                                                                                                                                                                                                            | 4 <i>"</i>                                                                                                                                                                                                                                                                                                                                                                                                                                                                                                                                                                                                                                                                                                                                                                                                                                                                                                                                                                                                                                                                                                                                                                                                                                                                                                                                                                                                                                                                                                                                                                                                                                                                                                                                                                                                                                                                                                                                                                                                                                                                                                                     | 4″                                    | 4"                                 | 2"                               | 4″                                                                                                             |
| Print Resolution    | 203 dpi                                                                                                                                                                                                                                                                                                                                                                                                                                                                                                                                                                                                                                                                                                                                                                                                                                                                                                                                                                                                                                                                                                                                                                                                                                                                                                                                                                                                                                                                                                                                                                                                                                                                                                                                                                                                                                                                                                                                                                                                                                                                                                                        | 203 dpi                                                                                                                                                                                                                                                                                                                                                                                                                                                                                                                                                                                                                                                                                                                                                                                                                                                                                                                                                                                                                                                                                                                                                                                                                                                                                                                                                                                                                                                                                                                                                                                                                                                                                                                                                                                                                                                                                                                                                                                                                                                                                                                       | 203 dpi                                                                                                                                                                                                                                                                                                                                                                                                                                                                                                                                                                                                                                                                                                                                                                                                                                                                                                                                                                                                                                                                                                                                                                                                                                                                                                                                                                                                                                                                                                                                                                                                                                                                                                                                                                                                                                                                                                                                                                                                                                                                                                                        | 203/300 dpi                           | 203/300 dpi                        | 203/300 dpi                      | 203/300 dpi                                                                                                    |
| Max.<br>Print Speed | 152 mm(6")/sec                                                                                                                                                                                                                                                                                                                                                                                                                                                                                                                                                                                                                                                                                                                                                                                                                                                                                                                                                                                                                                                                                                                                                                                                                                                                                                                                                                                                                                                                                                                                                                                                                                                                                                                                                                                                                                                                                                                                                                                                                                                                                                                 | 127 mm (5")/sec                                                                                                                                                                                                                                                                                                                                                                                                                                                                                                                                                                                                                                                                                                                                                                                                                                                                                                                                                                                                                                                                                                                                                                                                                                                                                                                                                                                                                                                                                                                                                                                                                                                                                                                                                                                                                                                                                                                                                                                                                                                                                                               | 127 mm (5")/sec                                                                                                                                                                                                                                                                                                                                                                                                                                                                                                                                                                                                                                                                                                                                                                                                                                                                                                                                                                                                                                                                                                                                                                                                                                                                                                                                                                                                                                                                                                                                                                                                                                                                                                                                                                                                                                                                                                                                                                                                                                                                                                                | 152.4 mm(6")/sec<br>102 mm(4")/sec    | 203 mm (8″)/sec<br>152 mm (6″)/sec | 203 mm(8″)/sec<br>152 mm(6")/sec | 304.8 mm (12")/sec<br>228.6 mm (9")/sec                                                                        |
| Max.<br>Media Width | 72 mm (2.83")                                                                                                                                                                                                                                                                                                                                                                                                                                                                                                                                                                                                                                                                                                                                                                                                                                                                                                                                                                                                                                                                                                                                                                                                                                                                                                                                                                                                                                                                                                                                                                                                                                                                                                                                                                                                                                                                                                                                                                                                                                                                                                                  | 72 mm (2.83")                                                                                                                                                                                                                                                                                                                                                                                                                                                                                                                                                                                                                                                                                                                                                                                                                                                                                                                                                                                                                                                                                                                                                                                                                                                                                                                                                                                                                                                                                                                                                                                                                                                                                                                                                                                                                                                                                                                                                                                                                                                                                                                 | 104 mm (4.09")                                                                                                                                                                                                                                                                                                                                                                                                                                                                                                                                                                                                                                                                                                                                                                                                                                                                                                                                                                                                                                                                                                                                                                                                                                                                                                                                                                                                                                                                                                                                                                                                                                                                                                                                                                                                                                                                                                                                                                                                                                                                                                                 | 114mm (4.5″)                          | 120mm(4.72")                       | 60mm(2.36″)                      | 120mm(4.7")                                                                                                    |
| User Interface      | Mono LCD                                                                                                                                                                                                                                                                                                                                                                                                                                                                                                                                                                                                                                                                                                                                                                                                                                                                                                                                                                                                                                                                                                                                                                                                                                                                                                                                                                                                                                                                                                                                                                                                                                                                                                                                                                                                                                                                                                                                                                                                                                                                                                                       | 2.3" color LCD                                                                                                                                                                                                                                                                                                                                                                                                                                                                                                                                                                                                                                                                                                                                                                                                                                                                                                                                                                                                                                                                                                                                                                                                                                                                                                                                                                                                                                                                                                                                                                                                                                                                                                                                                                                                                                                                                                                                                                                                                                                                                                                | 2.3" color LCD                                                                                                                                                                                                                                                                                                                                                                                                                                                                                                                                                                                                                                                                                                                                                                                                                                                                                                                                                                                                                                                                                                                                                                                                                                                                                                                                                                                                                                                                                                                                                                                                                                                                                                                                                                                                                                                                                                                                                                                                                                                                                                                 | 1LED (3 colors: green,<br>amber, red) | LCD                                | LCD, LED                         | <ul> <li>3.5" color touch LCD</li> <li>6 operation buttons</li> <li>1 LED (with 2 LEDs: green, red)</li> </ul> |