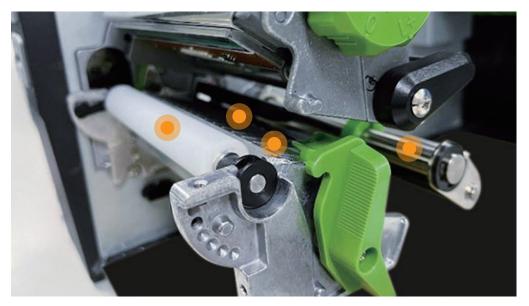

# **Great Anti-Adhesive Design**

The printer and linerless accessories feature an anti-adhesive design. In particular, the printer's design reduces points of contact for linerless labels along the printing path, minimizing residue and preventing paper jams.

# **Easy and Safe Maintenance Design**

Users can set cleaning reminders for needed maintenance. The upper blade protector prevents injuries during unexpected cutter door opening, while the cutter lock sensor avoids blade action when the door is open. Swift cleaning kits are available, facilitating regular maintenance completion in five minutes.