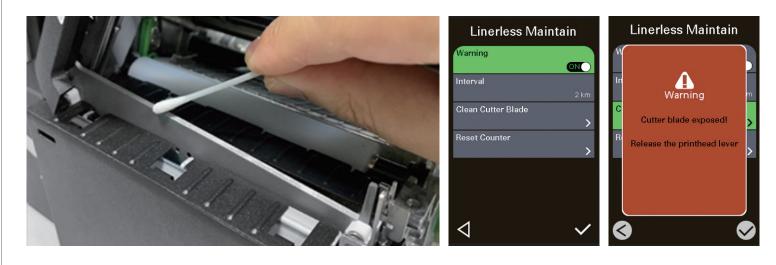

# Easy Cleaning and Maintenance

Given that residue is unavoidable, the ease of maintenance becomes crucial for regular residue cleaning. A safer linerless cutter cleaning design is also essential.

# Good UI/UX Design for Superior Print Quality

A unique vertical DPI allows users to adjust the vertical print percentage directly from the display operation. It may resolve the deviation caused by the variation of media stickiness and can readjust the content to the correct position.

# Favorites Vertical Length Adjustment ON ) Vertical Percentage 100 % Offset 0 dot Shift Y 0 dot Linerless Maintain

# **Easy and Safe Maintenance Design**

Users can set cleaning reminders for needed maintenance. The upper blade protector prevents injuries during unexpected cutter door opening, while the cutter lock sensor avoids blade action when the door is open. Swift cleaning kits are available, facilitating regular maintenance completion in five minutes.