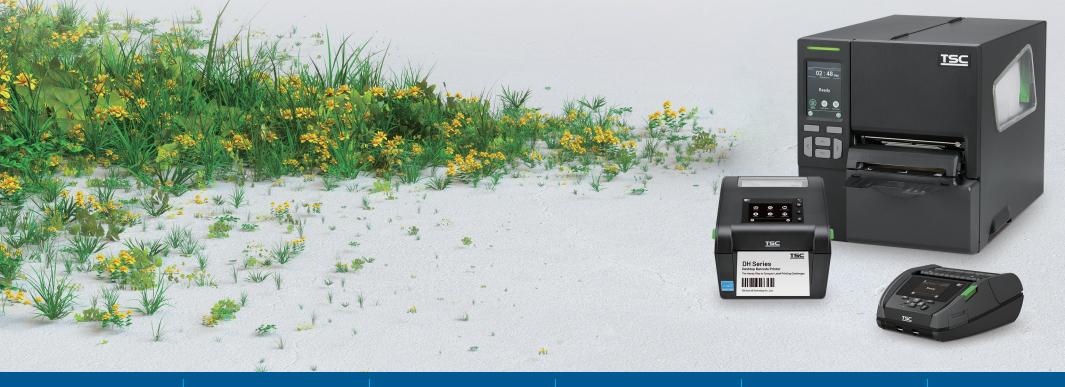

# **Linerless Printer Family**

TSC provides a comprehensive linerless solution, offering mobile, desktop, and industrial printers suitable for diverse applications across industries.

# **Mobile Printers**

Print linerless labels on the go with our small, lightweight, and rugged models. Designed for efficiency, our mobile linerless printers ensure onthe-spot printing, minimizing downtime and boosting production with long-lasting battery life.

# **Desktop Printers**

Our desktop printer, compatible with linerless labels, balances affordability, reliability, and durability. It's ideal for various applications at a highly competitive price point, including product marking, retail, and shipping labels.

# **Industrial Printers**

Our industrial printer, designed for linerless labels, ensures high-performance, highvolume printing. With premium printhead technology and impressive speeds, the MB series guarantees high-quality labels for diverse industrial applications.