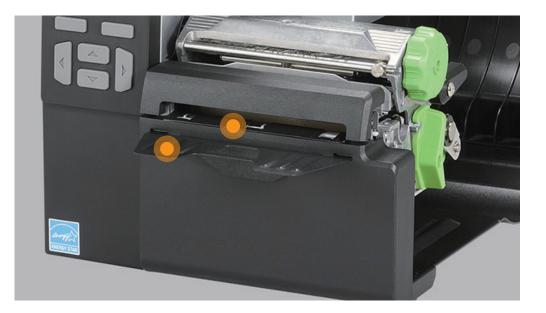

# **Great Anti-Adhesive Design**

The printer and linerless accessories feature an anti-adhesive design. In particular, the printer's design reduces points of contact for linerless labels along the printing path, minimizing residue and preventing paper jams.

# **Easy and Safe Maintenance Design**

Users can set cleaning reminders for needed maintenance. The upper blade protector prevents injuries during unexpected cutter door opening, while the cutter lock sensor avoids blade action when the door is open. Swift cleaning kits are available, facilitating regular maintenance completion in five minutes.